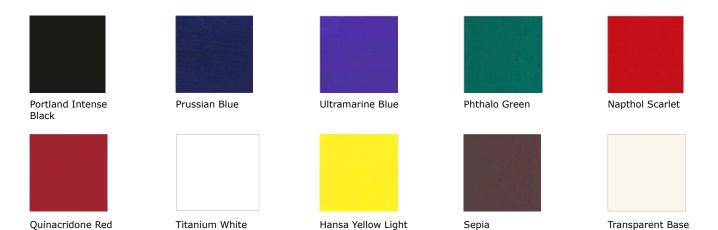

## **Gamblin Relief Inks**

Gamblin Relief Inks are artists' grade inks and THE choice for serious monotype and block printmakers. They are highly pigmented with permanent, lightfast pigments bound in pure burnt plate oil.

Archival and ready to use, Gamblin Relief Inks spread out smoothly on the plate or block without modification. They contain just the right amount of stiffness and tack for all relief techniques.

Color Mixing Tips The proportions given are approximate. When mixing, add tiny amounts of Portland Intense Black; it is very easy to add too much.