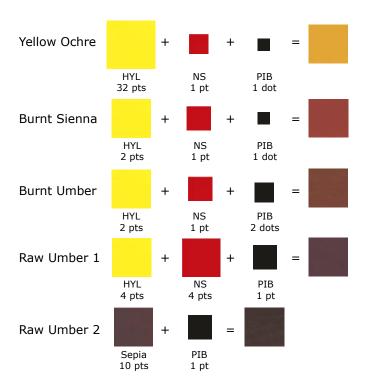

Archival and ready to use, Gamblin Relief Inks spread out smoothly on the plate or block without modification. They contain just the right amount of stiffness and tack for all relief techniques.

Color Mixing Tips The proportions given are approximate. When mixing, add tiny amounts of Portland Intense Black; it is very easy to add too much.